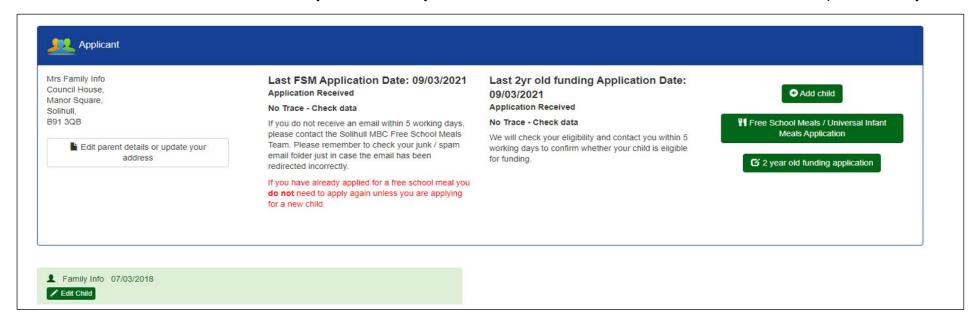

More information: Free School Meals

Email: edfreesm@solihull.gov.uk

Phone: 0121 704 6611

Enter your details to sign in.

You should then see this screen which shows your details and your children's details. This information has been removed to protect identity.

If your children are not listed, click add child first and add their details.

Once your child is showing, click Free School Meals / Universal Infant Meals Application. Enter your National Insurance (NI) Number or NASS, and your date of birth. Then click "Free School Meals / Universal Infant Meals Application".